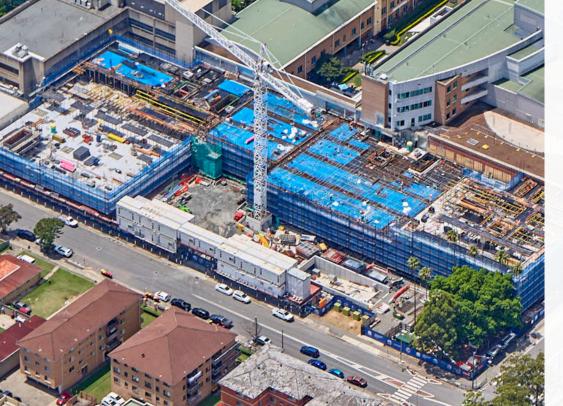

#### Redevelopment

It is an exciting time for the local community, with the NSW Government investing \$790 million in the redevelopment of Liverpool Hospital.

As one of the state's biggest infrastructure projects, the Liverpool Health and Academic Precinct will showcase Liverpool Hospital to the world as a hub of medical excellence, innovation and research.