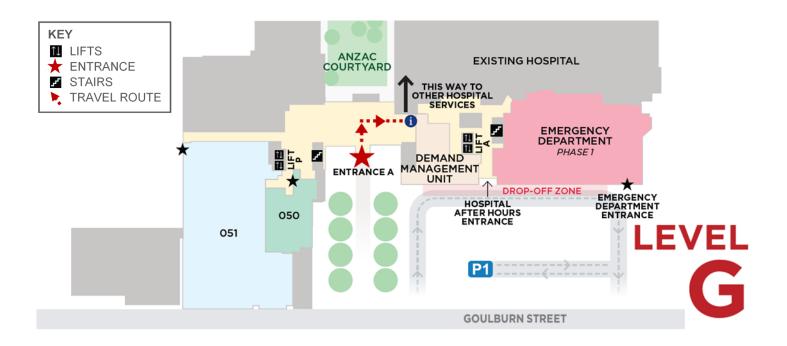

#### What's happening?

As part of the Liverpool Health and Academic Precinct redevelopment of Liverpool Hospital, a new Information Desk will open in the foyer of the new building on Ground Level.

#### Access is via Entrance A.

#### When is this happening?

The new Information Desk will open on Monday 28 October, P1 is the closest car park.

The old location will still operate in the existing location between Lift C and Lift D.