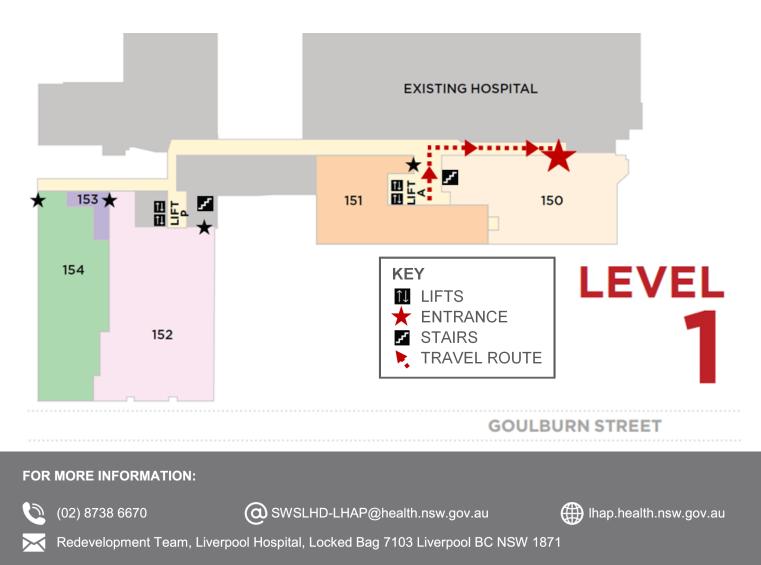

## What's happening?

As part of the Liverpool Health and Academic Precinct redevelopment of Liverpool Hospital, Cancer Clinics are moving to a new space 150 on Level 1.

Access to the new location is via Entrance A, Lift A, Level 1 to 150

### When is this happening?

The Cancer Clinics will close from Friday 29 November and reopens on Monday 2 December. **P1** is the closest car park to the new location.

Note: Please avoid visiting the old location during the move as it will be closed.