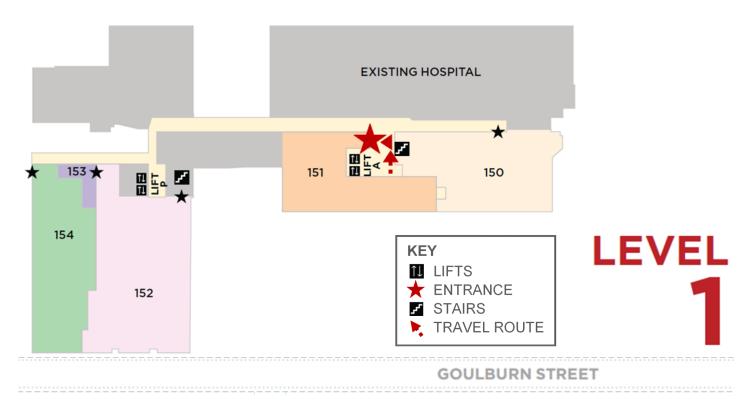

### What's happening?

As part of the Liverpool Health and Academic Precinct redevelopment of Liverpool Hospital, Oncology Day Centre is moving to a new space 151 on Level 1 of the new building,

Access to the new location is via Entrance A, Lift A, 151 Level 1