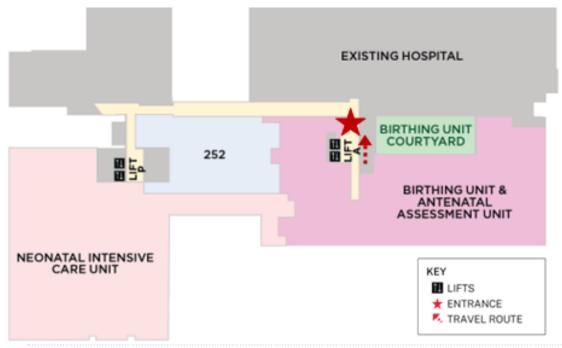

#### What's happening?

As part of the Liverpool Health and Academic Precinct redevelopment of Liverpool Hospital, the Antenatal Assessment Unit is moving to a new space on Level 2 of the new building.

Access to the new location is via Entrance A, Lift A, Level 2.