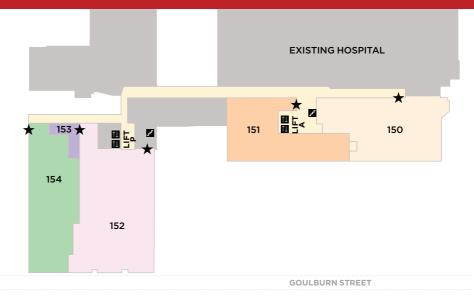

## Stage 1: Department locations

| 3 | PATHOLOGY                                                    |  |                                           |                                                      |                                              |                              |                              |                         |                         |
|---|--------------------------------------------------------------|--|-------------------------------------------|------------------------------------------------------|----------------------------------------------|------------------------------|------------------------------|-------------------------|-------------------------|
| 2 | NEONATAL INTENSIVE<br>CARE UNIT                              |  | 252 - WOMEN'S HEALTH<br>OUTPATIENTS       |                                                      | BIRTHING UNIT &<br>ANTENATAL ASSESSMENT UNIT |                              |                              |                         |                         |
| 1 | 154 - AMBULATORY<br>HAEMATOLOGY UNIT &<br>HAEMATOLOGY CLINIC |  | 153 - PATHOLOGY<br>SPECIMEN<br>COLLECTION | 152 - MEDICAL<br>IMAGING & MATER<br>FETAL MEDICINE U |                                              | RNAL                         | 151 - ONCOLOGY<br>DAY CENTRE |                         | 150 - CANCER<br>CLINICS |
| G | 051 - RADIATION<br>ONCOLOGY                                  |  | 050 - SATELLITE<br>PHARMACY               | INFORMATION                                          |                                              | DEMAND<br>MANAGEMENT<br>UNIT |                              | EMERGENCY<br>DEPARTMENT |                         |
| в | INFECTIOUS<br>DISEASES                                       |  | TRUCTURE (CWI)                            | PATHOLOGY                                            |                                              | END OF TRIP<br>FACILITY      |                              | PLANTROOMS              |                         |