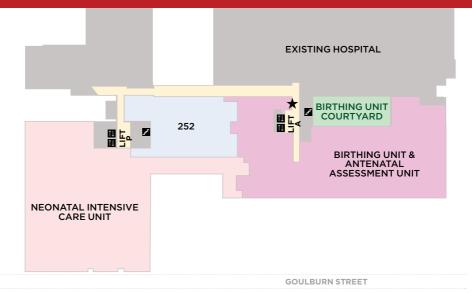

## Stage 1: Department locations

| 3 | PATHOLOGY                                                    |  |                                           |                                                      |                                              |                              |                              |                         |                         |
|---|--------------------------------------------------------------|--|-------------------------------------------|------------------------------------------------------|----------------------------------------------|------------------------------|------------------------------|-------------------------|-------------------------|
| 2 | NEONATAL INTENSIVE<br>CARE UNIT                              |  | 252 - WOMEN'S HEALTH<br>OUTPATIENTS       |                                                      | BIRTHING UNIT &<br>ANTENATAL ASSESSMENT UNIT |                              |                              |                         |                         |
| 1 | 154 - AMBULATORY<br>HAEMATOLOGY UNIT &<br>HAEMATOLOGY CLINIC |  | 153 - PATHOLOGY<br>SPECIMEN<br>COLLECTION | 152 - MEDICAL<br>IMAGING & MATER<br>FETAL MEDICINE U |                                              | RNAL                         | 151 - ONCOLOGY<br>DAY CENTRE |                         | 150 - CANCER<br>CLINICS |
| G | 051 - RADIATION<br>ONCOLOGY                                  |  | 050 - SATELLITE<br>PHARMACY               | INFORMATION                                          |                                              | DEMAND<br>MANAGEMENT<br>UNIT |                              | EMERGENCY<br>DEPARTMENT |                         |
| в | INFECTIOUS<br>DISEASES                                       |  | TRUCTURE (CWI)                            | PATHOLOGY                                            |                                              | END OF TRIP<br>FACILITY      |                              | PLANTROOMS              |                         |