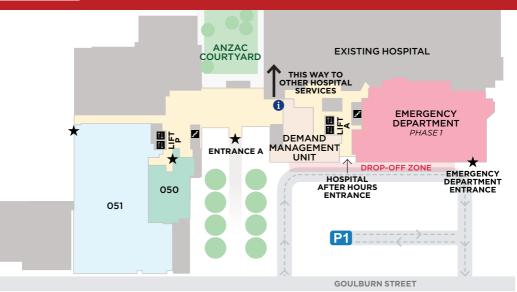

## Stage 1: Department locations

| 3 | PATHOLOGY                                                    |  |                                           |                                                      |                                              |                              |                              |                         |                         |
|---|--------------------------------------------------------------|--|-------------------------------------------|------------------------------------------------------|----------------------------------------------|------------------------------|------------------------------|-------------------------|-------------------------|
| 2 | NEONATAL INTENSIVE<br>CARE UNIT                              |  | 252 - WOMEN'S HEALTH<br>OUTPATIENTS       |                                                      | BIRTHING UNIT &<br>ANTENATAL ASSESSMENT UNIT |                              |                              |                         |                         |
| 1 | 154 - AMBULATORY<br>HAEMATOLOGY UNIT &<br>HAEMATOLOGY CLINIC |  | 153 - PATHOLOGY<br>SPECIMEN<br>COLLECTION | 152 - MEDICAL<br>IMAGING & MATER<br>FETAL MEDICINE U |                                              | RNAL                         | 151 - ONCOLOGY<br>DAY CENTRE |                         | 150 - CANCER<br>CLINICS |
| G | 051 - RADIATION<br>ONCOLOGY                                  |  | 050 - SATELLITE<br>PHARMACY               | INFORMATION                                          |                                              | DEMAND<br>MANAGEMENT<br>UNIT |                              | EMERGENCY<br>DEPARTMENT |                         |
| в | INFECTIOUS<br>DISEASES                                       |  | TRUCTURE (CWI)                            | PATHOLOGY                                            |                                              | END OF TRIP<br>FACILITY      |                              | PLANTROOMS              |                         |

**GOULBURN STREET** 