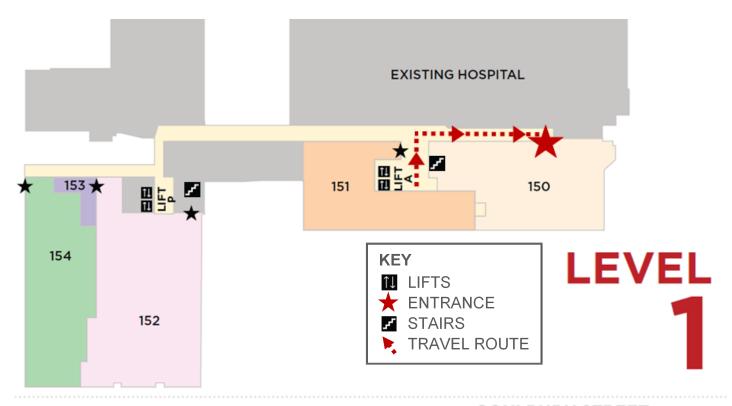

### What's happening?

As part of the Liverpool Health and Academic Precinct redevelopment of Liverpool Hospital, Cancer Clinics are moving to a new space 150 on Level 1.

Access to the new location is via Entrance A, Lift A, Level 1 to 150