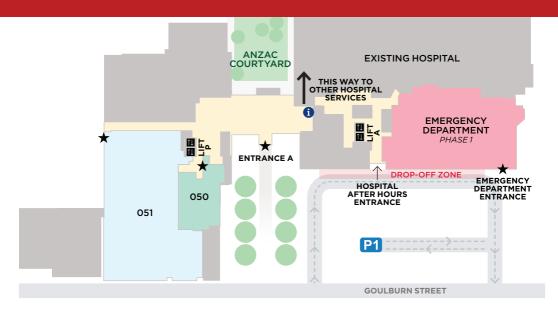

#### **Stage 1:** Department locations

| 3 | PATHOLOGY                                                    |                                           |                                                            |                                           |                              |                         |
|---|--------------------------------------------------------------|-------------------------------------------|------------------------------------------------------------|-------------------------------------------|------------------------------|-------------------------|
| 2 | NEONATAL INTENSIVE<br>CARE UNIT                              | 252 - WOMEN'S HEALTH<br>OUTPATIENTS       |                                                            | BIRTHING UNIT & ANTENATAL ASSESSMENT UNIT |                              |                         |
| 1 | 154 - AMBULATORY<br>HAEMATOLOGY UNIT &<br>HAEMATOLOGY CLINIC | 153 - PATHOLOGY<br>SPECIMEN<br>COLLECTION | 152 - MEDICAL<br>IMAGING & MATERNAL<br>FETAL MEDICINE UNIT |                                           | 151 - ONCOLOGY<br>DAY CENTRE | 150 - CANCER<br>CLINICS |
| G | 051 - RADIATION<br>ONCOLOGY                                  | 050 - SATELLITE<br>PHARMACY               | INFORMATION                                                |                                           | EMERGENCY<br>DEPARTMENT      |                         |
| В | CAPITAL WORKS & INFRASTRUCTURE<br>BIOMEDICAL ENGINEERING     |                                           |                                                            | BACK OF HOUSE SERVICES                    |                              |                         |

# LEVEL B