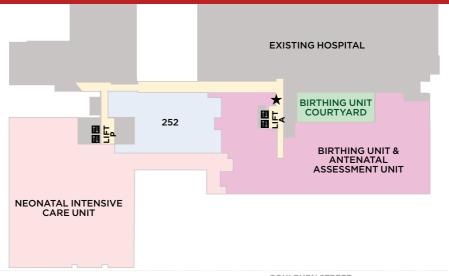

#### **Stage 1:** Department locations

| 3 | PATHOLOGY                                                    |                                           |                                                            |                                           |                              |                         |
|---|--------------------------------------------------------------|-------------------------------------------|------------------------------------------------------------|-------------------------------------------|------------------------------|-------------------------|
| 2 | NEONATAL INTENSIVE<br>CARE UNIT                              | 252 - WOMEN'S HEALTH<br>OUTPATIENTS       |                                                            | BIRTHING UNIT & ANTENATAL ASSESSMENT UNIT |                              |                         |
| 1 | 154 - AMBULATORY<br>HAEMATOLOGY UNIT &<br>HAEMATOLOGY CLINIC | 153 - PATHOLOGY<br>SPECIMEN<br>COLLECTION | 152 - MEDICAL<br>IMAGING & MATERNAL<br>FETAL MEDICINE UNIT |                                           | 151 - ONCOLOGY<br>DAY CENTRE | 150 - CANCER<br>CLINICS |
| G | 051 - RADIATION<br>ONCOLOGY                                  | 050 - SATELLITE<br>PHARMACY               | INFORMATION                                                |                                           | EMERGENCY<br>DEPARTMENT      |                         |
| В | CAPITAL WORKS & INFRASTRUCTURE<br>BIOMEDICAL ENGINEERING     |                                           |                                                            | BACK OF HOUSE SERVICES                    |                              |                         |