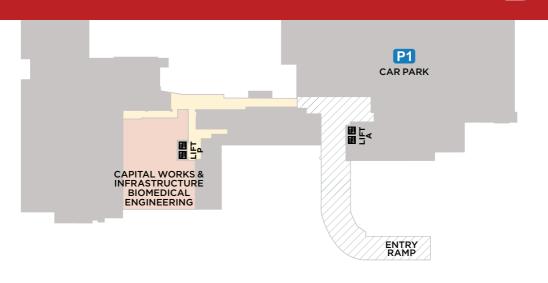

#### **Stage 1:** Department locations

| 3 | PATHOLOGY                                                    |                                           |                                                            |                                           |                              |                         |
|---|--------------------------------------------------------------|-------------------------------------------|------------------------------------------------------------|-------------------------------------------|------------------------------|-------------------------|
| 2 | NEONATAL INTENSIVE<br>CARE UNIT                              | 252 - WOMEN'S HEALTH<br>OUTPATIENTS       |                                                            | BIRTHING UNIT & ANTENATAL ASSESSMENT UNIT |                              |                         |
| 1 | 154 - AMBULATORY<br>HAEMATOLOGY UNIT &<br>HAEMATOLOGY CLINIC | 153 - PATHOLOGY<br>SPECIMEN<br>COLLECTION | 152 - MEDICAL<br>IMAGING & MATERNAL<br>FETAL MEDICINE UNIT |                                           | 151 - ONCOLOGY<br>DAY CENTRE | 150 - CANCER<br>CLINICS |
| G | 051 - RADIATION<br>ONCOLOGY                                  | 050 - SATELLITE<br>PHARMACY               | INFORMATION                                                |                                           | EMERGENCY<br>DEPARTMENT      |                         |
| В | CAPITAL WORKS & INFRASTRUCTURE<br>BIOMEDICAL ENGINEERING     |                                           |                                                            | BACK OF HOUSE SERVICES                    |                              |                         |

# LEVEL B