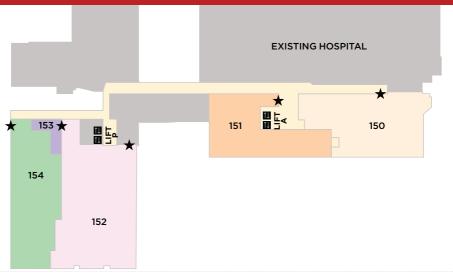

#### **Stage 1:** Department locations

| 3 | PATHOLOGY                                                    |                                           |                                                            |                                           |                              |                         |
|---|--------------------------------------------------------------|-------------------------------------------|------------------------------------------------------------|-------------------------------------------|------------------------------|-------------------------|
| 2 | NEONATAL INTENSIVE<br>CARE UNIT                              | 252 - WOMEN'S HEALTH<br>OUTPATIENTS       |                                                            | BIRTHING UNIT & ANTENATAL ASSESSMENT UNIT |                              |                         |
| 1 | 154 - AMBULATORY<br>HAEMATOLOGY UNIT &<br>HAEMATOLOGY CLINIC | 153 - PATHOLOGY<br>SPECIMEN<br>COLLECTION | 152 - MEDICAL<br>IMAGING & MATERNAL<br>FETAL MEDICINE UNIT |                                           | 151 - ONCOLOGY<br>DAY CENTRE | 150 - CANCER<br>CLINICS |
| G | 051 - RADIATION<br>ONCOLOGY                                  | 050 - SATELLITE<br>PHARMACY               | INFORMATION                                                |                                           | EMERGENCY<br>DEPARTMENT      |                         |
| В | CAPITAL WORKS & INFRASTRUCTURE<br>BIOMEDICAL ENGINEERING     |                                           |                                                            | BACK OF HOUSE SERVICES                    |                              |                         |

# LEVEL 1